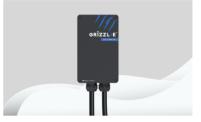

# **GRIZZL***f***<b>E**<sup>T</sup> Smart EV Charger

To save paper and protect the environment we are keeping our user manuals online.

#### Grizzl-E Classic Charger

Simple. Robust. Affordable. 10kW Level 2 EV charger. Waterresistant metal enclosure.