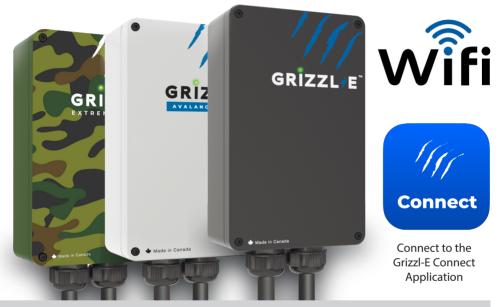

# **GRIZZL***f***<b>E**<sup>T</sup> Smart EV Charger

To save paper and protect the environment we are keeping our user manuals online.

#### https://grizzl-e.com/manuals/

Scan the QR code or visit the website to view the user manual and installation instructions