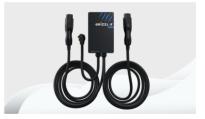

#### Grizzl-E DUO

Intelligent power-sharing and two 24ft cables. The perfect solution for multiple electric vehicles.